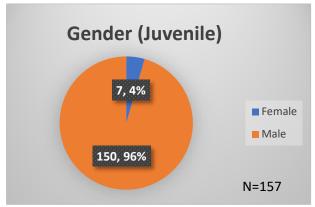

## Daily Data Dashboard – June 15, 2023 Demographics for JTDC Population Thursday Morning Midnight Count

Total # of probation Involved youth<sup>1</sup>: 1,223

Data sources: cFive Supervisor – Probation Population and RMIS – JTDC Population