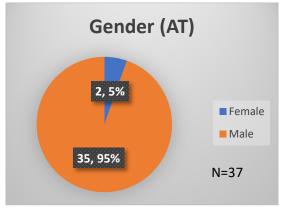

<sup>\*</sup>Age, Gender and Race for Criminal Court population (N=1) is not represented in this report.