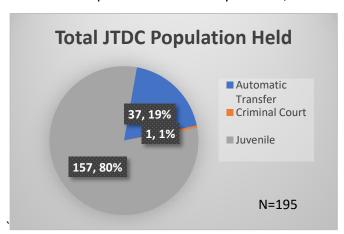

## Daily Data Dashboard – June 15, 2023 Demographics for JTDC Population Thursday Morning Midnight Count

Total # of probation Involved youth<sup>1</sup>: 1,223

Data sources: cFive Supervisor – Probation Population and RMIS – JTDC Population

<sup>\*</sup>Age, Gender and Race for Criminal Court population (N=1) is not represented in this report.