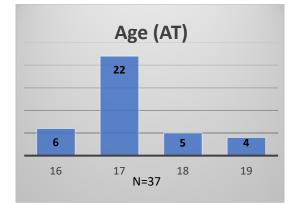

## Daily Data Dashboard – June 15, 2023 Demographics for JTDC Population Thursday Morning Midnight Count

Total # of probation Involved youth<sup>1</sup>: 1,223

Data sources: cFive Supervisor – Probation Population and RMIS – JTDC Population