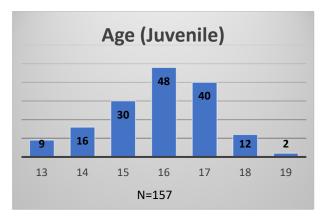

## Daily Data Dashboard – June 15, 2023 Demographics for JTDC Population Thursday Morning Midnight Count

Total # of probation Involved youth<sup>1</sup>: 1,223

Data sources: cFive Supervisor – Probation Population and RMIS – JTDC Population