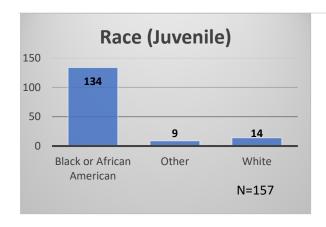

## Daily Data Dashboard – June 15, 2023 Demographics for JTDC Population Thursday Morning Midnight Count

Total # of probation Involved youth<sup>1</sup>: 1,223

Data sources: cFive Supervisor – Probation Population and RMIS – JTDC Population